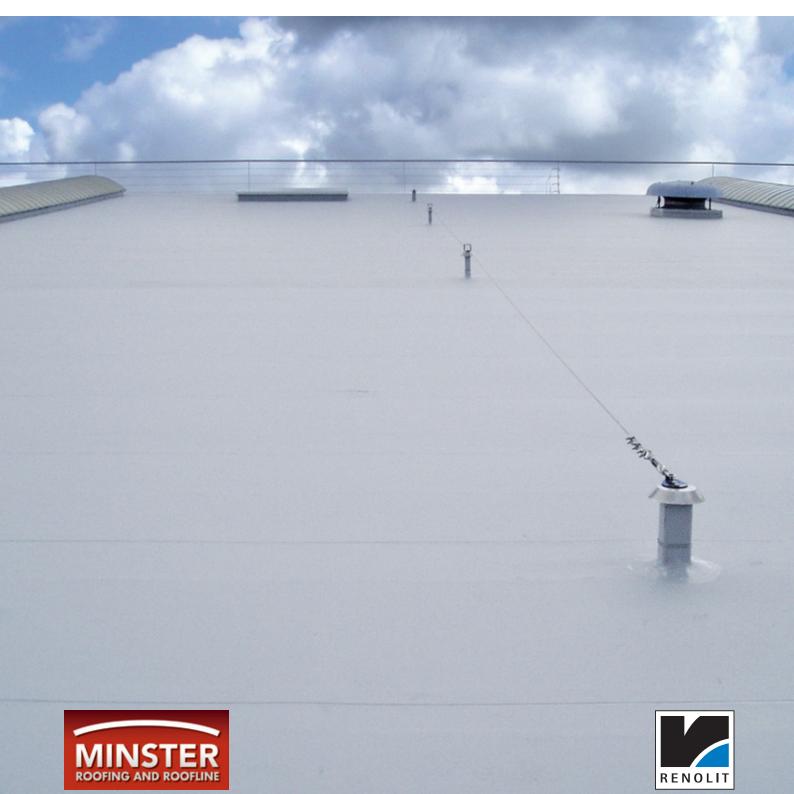

## **FLEXSOM Benefits**

The FLEXSOM range consists of thermoplastic PVC-P roofing membranes. These have been used throughout the world for over 40 years in the synthetic waterproofing of roofs, for both new construction and renovation projects. Clients worldwide have placed their confidence in FLEXSOM products for waterproofing in building and construction.