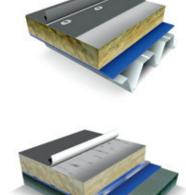

#### FLEXSOM A - Mechanically fastened system

Washer tubes and fasteners to approved specification are installed along the edge of the roof sheet through the insulation into the deck. This system can be used for new build and refurbishment.

#### FLEXSOM S - Adhered system

The membrane is fully bonded. It is particularly suited to the roof refurbishment. This membrane can be bonded directly onto old bitumen or felt.

#### FLEXSOM G - Ballasted system

The membrane is covered with protection, separation and drainage layers as necessary and restrained with ballast, paving slabs or green and garden roof systems.

| Delivery Programme | Thickness | Width  | Roll length | Colour     | Weight/roll | Rolls/pallet |
|--------------------|-----------|--------|-------------|------------|-------------|--------------|
| FLEXSOM A          | 1,5 mm    | 1,05 m | 20 m        | Light Grey | 42 kg       | 11           |
| FLEXSOM A          | 1,5 mm    | 1,05 m | 20 m        | Charcoal   | 42 kg       | 11           |
| FLEXSOM S          | 1,2 mm    | 2,10 m | 15 m        | Light Grey | 58 kg       | 8            |
| FLEXSOM S          | 1,2 mm    | 2,10 m | 15 m        | Charcoal   | 58 kg       | 8            |
| FLEXSOM G          | 1,5 mm    | 2,05 m | 15 m        | Light Grey | 59 kg       | 11           |